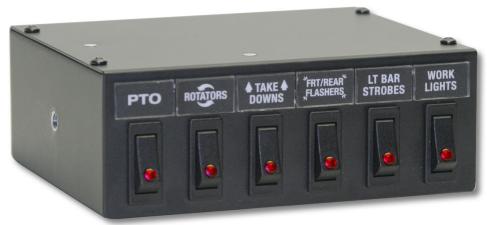

### SB4020T Switchbox

#### Specs & Features:

- > Use to control STAR BAR®, AEROSTAR™, STAR INTERCEPTOR®, STAR SABRE®, STAR RAZOR® Lightbars or any other 6 functions of your choice
- > Five 20 amp individually fused rocker switches with illuminated power indicators
- > One 40 amp rocker switch with illuminated power indicator and protected by an internal relay and a self-resetting circuit breaker
- > Nine position terminal block
- > Legends are easily changed and backlit for nighttime readability
- ➤ Dimensions: 2-1/4" H x 6-1/4" W x 6" D (including fuses and terminal block)
- > SB4020T is shipped complete with mounting bracket, 6 clear legend inserts, 36 interchangeable text legends, and complete wiring instructions